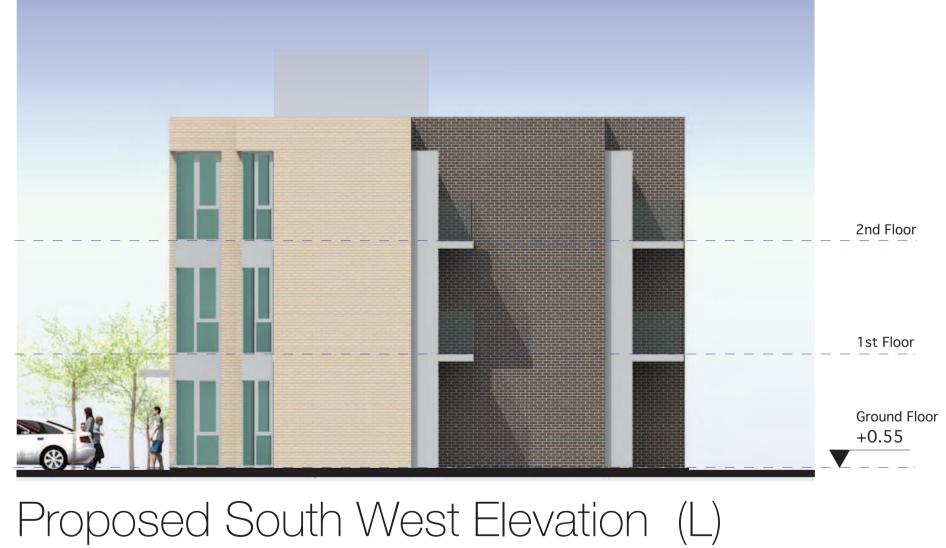

## SCHEDULE OF PROPOSED MATERIALS

|    | glazing and manifestation. Similar system to residential entrances incorporating ppc Deep Red RAL3000 solid panels for graphics.                                                                                                                                                                                                                    |
|----|-----------------------------------------------------------------------------------------------------------------------------------------------------------------------------------------------------------------------------------------------------------------------------------------------------------------------------------------------------|
| 2  | Ppc Pale Grey aluminium cladding to Library lobby with matching automatic doors.                                                                                                                                                                                                                                                                    |
| 3  | Ppc Pale Grey aluminium thermally broken windows with clear laminated/toughened double glazing.                                                                                                                                                                                                                                                     |
| 4  | 4. Ppc Pale Grey aluminium thermally broken oriel windows with clear laminated/toughened double glazing. Ppc Deep Red RAL3000/ Mustard Yellow RAL1004/ Turquoise RAL6033/ Pale Grey insulated sides to oriel with matching coloured glass panels. Annealed glass or ppc insulated spandrel panels (Pale Grey).                                      |
| 5  | Light Buff facing brickwork with matching mortar – bucket handle pointing.                                                                                                                                                                                                                                                                          |
| 6  | Mid Grey facing brickwork with Pale Grey mortar – struck pointing.                                                                                                                                                                                                                                                                                  |
| 7  | Rheinzinc Blue/Grey small format zinc tiles.                                                                                                                                                                                                                                                                                                        |
| 8  | Toughened frameless clear glass balustrading with grade 316 satin stainless steel handrail.                                                                                                                                                                                                                                                         |
| 9  | Ppc Pale Grey cantilevered aluminium profiled fascia and soffit.                                                                                                                                                                                                                                                                                    |
| 10 | Mill finish aluminium standing seam roof.                                                                                                                                                                                                                                                                                                           |
| 11 | Balcony structure faced with ppc Pale Grey aluminium fascias. Galvanised mesh to underside to conceal structure. Toughened frameless clear glass balustrading with grade 316 satin stainless steel handrail. Balcony recesses Cream rendered.                                                                                                       |
| 12 | Lift/stair enclosures faced with Rheinzinc Blue/Grey horizontal panels.                                                                                                                                                                                                                                                                             |
| 13 | Pedestrian and vehicle gates Hammerite Silver smooth on galvanised SHS steel framing with 20mm diameter vertical infill bars.                                                                                                                                                                                                                       |
| 14 | First floor canopy over High Street frontage mill finish aluminium roof sheeting falling to a ppc back gutter draining to rainwater pipes concealed in brick piers all supported on a concealed steel frame with stainless steel McAlloy bar struts. Ppc Pale Grey fascia continued as a bottom trim to brickwork. Ppc White RAL9003 soffit planks. |
| 15 | Screening between upper floor terraces to comprise laminated glass panels with obscuring interlayer in a ppc Pale Grey steel frame.                                                                                                                                                                                                                 |
| 16 | Gates to refuse enclosure galvanised RSA framing with infill mesh.                                                                                                                                                                                                                                                                                  |
| 17 | Sheffield cycle stands, glazing protection rail and bollards satin stainless steel.                                                                                                                                                                                                                                                                 |
| 18 | Paving to all areas, including car parking, to match LB Merton proposals for future re-paving of Colliers Wood High Street.                                                                                                                                                                                                                         |