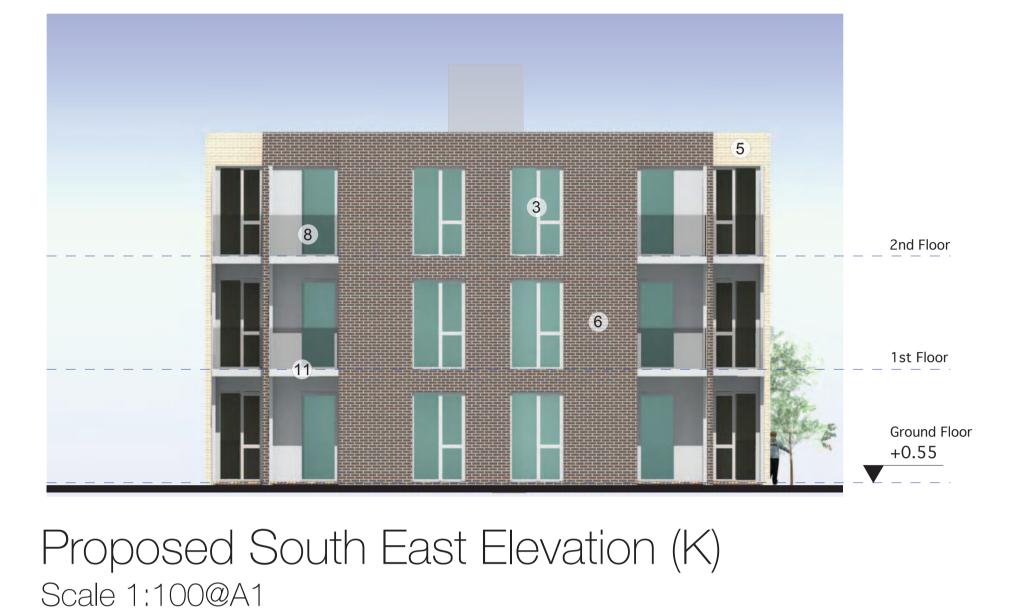

## SCHEDULE OF PROPOSED MATERIALS

|    | glazing and manifestation. Similar system to residential entrances incorporating ppc Deep Red RAL3000 solid panels for graphics.                                                                                                                                                                                                                    |
|----|-----------------------------------------------------------------------------------------------------------------------------------------------------------------------------------------------------------------------------------------------------------------------------------------------------------------------------------------------------|
| 2  | Ppc Pale Grey aluminium cladding to Library lobby with matching automatic doors.                                                                                                                                                                                                                                                                    |
| 3  | Ppc Pale Grey aluminium thermally broken windows with clear laminated/toughened double glazing.                                                                                                                                                                                                                                                     |
| 4  | 4. Ppc Pale Grey aluminium thermally broken oriel windows with clear laminated/toughened double glazing. Ppc Deep Red RAL3000/ Mustard Yellow RAL1004/ Turquoise RAL6033/ Pale Grey insulated sides to oriel with matching coloured glass panels. Annealed glass or ppc insulated spandrel panels (Pale Grey).                                      |
| 5  | Light Buff facing brickwork with matching mortar – bucket handle pointing.                                                                                                                                                                                                                                                                          |
| 6  | Mid Grey facing brickwork with Pale Grey mortar – struck pointing.                                                                                                                                                                                                                                                                                  |
| 7  | Rheinzinc Blue/Grey small format zinc tiles.                                                                                                                                                                                                                                                                                                        |
| 8  | Toughened frameless clear glass balustrading with grade 316 satin stainless steel handrail.                                                                                                                                                                                                                                                         |
| 9  | Ppc Pale Grey cantilevered aluminium profiled fascia and soffit.                                                                                                                                                                                                                                                                                    |
| 10 | Mill finish aluminium standing seam roof.                                                                                                                                                                                                                                                                                                           |
| 11 | Balcony structure faced with ppc Pale Grey aluminium fascias. Galvanised mesh to underside to conceal structure. Toughened frameless clear glass balustrading with grade 316 satin stainless steel handrail. Balcony recesses Cream rendered.                                                                                                       |
| 12 | Lift/stair enclosures faced with Rheinzinc Blue/Grey horizontal panels.                                                                                                                                                                                                                                                                             |
| 13 | Pedestrian and vehicle gates Hammerite Silver smooth on galvanised SHS steel framing with 20mm diameter vertical infill bars.                                                                                                                                                                                                                       |
| 14 | First floor canopy over High Street frontage mill finish aluminium roof sheeting falling to a ppc back gutter draining to rainwater pipes concealed in brick piers all supported on a concealed steel frame with stainless steel McAlloy bar struts. Ppc Pale Grey fascia continued as a bottom trim to brickwork. Ppc White RAL9003 soffit planks. |
| 15 | Screening between upper floor terraces to comprise laminated glass panels with obscuring interlayer in a ppc Pale Grey steel frame.                                                                                                                                                                                                                 |
| 16 | Gates to refuse enclosure galvanised RSA framing with infill mesh.                                                                                                                                                                                                                                                                                  |
| 17 | Sheffield cycle stands, glazing protection rail and bollards satin stainless steel.                                                                                                                                                                                                                                                                 |
| 18 | Paving to all areas, including car parking, to match LB Merton proposals for future re-paving of Colliers Wood High Street.                                                                                                                                                                                                                         |