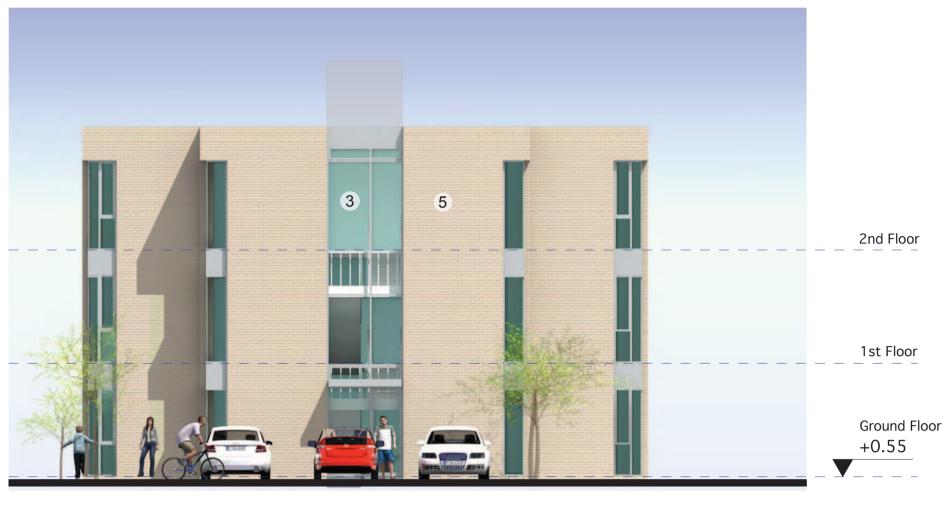

## SCHEDULE OF PROPOSED MATERIALS

|    | glazing and manifestation. Similar system to residential entrances incorporating ppc Deep Red RAL3000 solid panels for graphics.                                                                                                                                                                                                                    |
|----|-----------------------------------------------------------------------------------------------------------------------------------------------------------------------------------------------------------------------------------------------------------------------------------------------------------------------------------------------------|
| 2  | Ppc Pale Grey aluminium cladding to Library lobby with matching automatic doors.                                                                                                                                                                                                                                                                    |
| 3  | Ppc Pale Grey aluminium thermally broken windows with clear laminated/toughened double glazing.                                                                                                                                                                                                                                                     |
| 4  | 4. Ppc Pale Grey aluminium thermally broken oriel windows with clear laminated/toughened double glazing. Ppc Deep Red RAL3000/ Mustard Yellow RAL1004/ Turquoise RAL6033/ Pale Grey insulated sides to oriel with matching coloured glass panels. Annealed glass or ppc insulated spandrel panels (Pale Grey).                                      |
| 5  | Light Buff facing brickwork with matching mortar – bucket handle pointing.                                                                                                                                                                                                                                                                          |
| 6  | Mid Grey facing brickwork with Pale Grey mortar – struck pointing.                                                                                                                                                                                                                                                                                  |
| 7  | Rheinzinc Blue/Grey small format zinc tiles.                                                                                                                                                                                                                                                                                                        |
| 8  | Toughened frameless clear glass balustrading with grade 316 satin stainless steel handrail.                                                                                                                                                                                                                                                         |
| 9  | Ppc Pale Grey cantilevered aluminium profiled fascia and soffit.                                                                                                                                                                                                                                                                                    |
| 10 | Mill finish aluminium standing seam roof.                                                                                                                                                                                                                                                                                                           |
| 11 | Balcony structure faced with ppc Pale Grey aluminium fascias. Galvanised mesh to underside to conceal structure. Toughened frameless clear glass balustrading with grade 316 satin stainless steel handrail. Balcony recesses Cream rendered.                                                                                                       |
| 12 | Lift/stair enclosures faced with Rheinzinc Blue/Grey horizontal panels.                                                                                                                                                                                                                                                                             |
| 13 | Pedestrian and vehicle gates Hammerite Silver smooth on galvanised SHS steel framing with 20mm diameter vertical infill bars.                                                                                                                                                                                                                       |
| 14 | First floor canopy over High Street frontage mill finish aluminium roof sheeting falling to a ppc back gutter draining to rainwater pipes concealed in brick piers all supported on a concealed steel frame with stainless steel McAlloy bar struts. Ppc Pale Grey fascia continued as a bottom trim to brickwork. Ppc White RAL9003 soffit planks. |
| 15 | Screening between upper floor terraces to comprise laminated glass panels with obscuring interlayer in a ppc Pale Grey steel frame.                                                                                                                                                                                                                 |
| 16 | Gates to refuse enclosure galvanised RSA framing with infill mesh.                                                                                                                                                                                                                                                                                  |
| 17 | Sheffield cycle stands, glazing protection rail and bollards satin stainless steel.                                                                                                                                                                                                                                                                 |
| 18 | Paving to all areas, including car parking, to match LB Merton proposals for future re-paving of Colliers Wood High Street.                                                                                                                                                                                                                         |