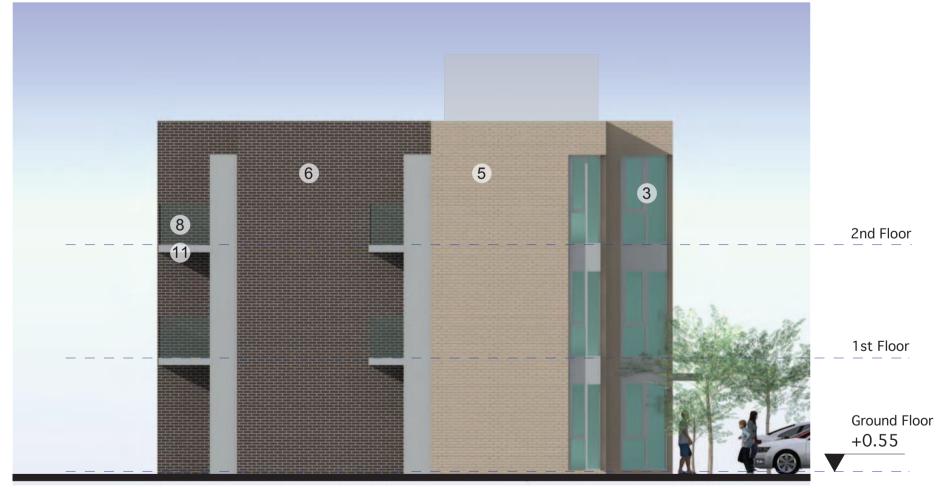

## SCHEDULE OF PROPOSED MATERIALS

|    | glazing and manifestation. Similar system to residential entrances incorporating ppc Deep Red RAL3000 solid panels for graphics.                                                                                                                                                                                                                    |
|----|-----------------------------------------------------------------------------------------------------------------------------------------------------------------------------------------------------------------------------------------------------------------------------------------------------------------------------------------------------|
| 2  | Ppc Pale Grey aluminium cladding to Library lobby with matching automatic doors.                                                                                                                                                                                                                                                                    |
| 3  | Ppc Pale Grey aluminium thermally broken windows with clear laminated/toughened double glazing.                                                                                                                                                                                                                                                     |
| 4  | 4. Ppc Pale Grey aluminium thermally broken oriel windows with clear laminated/toughened double glazing. Ppc Deep Red RAL3000/ Mustard Yellow RAL1004/ Turquoise RAL6033/ Pale Grey insulated sides to oriel with matching coloured glass panels. Annealed glass or ppc insulated spandrel panels (Pale Grey).                                      |
| 5  | Light Buff facing brickwork with matching mortar – bucket handle pointing.                                                                                                                                                                                                                                                                          |
| 6  | Mid Grey facing brickwork with Pale Grey mortar – struck pointing.                                                                                                                                                                                                                                                                                  |
| 7  | Rheinzinc Blue/Grey small format zinc tiles.                                                                                                                                                                                                                                                                                                        |
| 8  | Toughened frameless clear glass balustrading with grade 316 satin stainless steel handrail.                                                                                                                                                                                                                                                         |
| 9  | Ppc Pale Grey cantilevered aluminium profiled fascia and soffit.                                                                                                                                                                                                                                                                                    |
| 10 | Mill finish aluminium standing seam roof.                                                                                                                                                                                                                                                                                                           |
| 11 | Balcony structure faced with ppc Pale Grey aluminium fascias. Galvanised mesh to underside to conceal structure. Toughened frameless clear glass balustrading with grade 316 satin stainless steel handrail. Balcony recesses Cream rendered.                                                                                                       |
| 12 | Lift/stair enclosures faced with Rheinzinc Blue/Grey horizontal panels.                                                                                                                                                                                                                                                                             |
| 13 | Pedestrian and vehicle gates Hammerite Silver smooth on galvanised SHS steel framing with 20mm diameter vertical infill bars.                                                                                                                                                                                                                       |
| 14 | First floor canopy over High Street frontage mill finish aluminium roof sheeting falling to a ppc back gutter draining to rainwater pipes concealed in brick piers all supported on a concealed steel frame with stainless steel McAlloy bar struts. Ppc Pale Grey fascia continued as a bottom trim to brickwork. Ppc White RAL9003 soffit planks. |
| 15 | Screening between upper floor terraces to comprise laminated glass panels with obscuring interlayer in a ppc Pale Grey steel frame.                                                                                                                                                                                                                 |
| 16 | Gates to refuse enclosure galvanised RSA framing with infill mesh.                                                                                                                                                                                                                                                                                  |
| 17 | Sheffield cycle stands, glazing protection rail and bollards satin stainless steel.                                                                                                                                                                                                                                                                 |
| 18 | Paving to all areas, including car parking, to match LB Merton proposals for future re-paving of Colliers Wood High Street.                                                                                                                                                                                                                         |